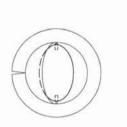

## TWIST-LOCK FITTING WITH DAMPER AND 45° EXTRACTOR

TWIST-LOCK FITTING WITH DAMPER

| * | ± | 1/32" |
|---|---|-------|
|   |   |       |

| ORDER<br>SIZE | Α      | В      | С      | D      | CUT * |
|---------------|--------|--------|--------|--------|-------|
| 4             | 3-7/8  | 5-5/8  | 5-7/8  | 2-1/2  | 4     |
| 5             | 4-7/8  | 5-5/8  | 6-7/8  | 3      | 5     |
| 6             | 5-7/8  | 5-5/8  | 7-7/8  | 3-1/2  | 6     |
| 7             | 6-7/8  | 5-5/8  | 8-7/8  | 4      | 7     |
| 8             | 7-7/8  | 7-5/8  | 9-7/8  | 4-1/2  | 8     |
| 9             | 8-7/8  | 7-5/8  | 10-7/8 | 5      | 9     |
| 10            | 9-7/8  | 7-5/8  | 11-7/8 | 5-1/2  | 10    |
| 12            | 11-7/8 | 11-5/8 | 13-7/8 | 6-1/2  | 12    |
| 14            | 13-7/8 | 11-5/8 | 15-7/8 | 7-1/2  | 14    |
| 16            | 15-7/8 | 11-5/8 | 17-7/8 | 8-1/2  | 16    |
| 18            | 17-7/8 | 11-5/8 | 19-7/8 | 9-1/2  | 18    |
| 20            | 19-7/8 | 11-5/8 | 21-7/8 | 10-1/2 | 20    |