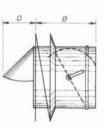

## TWIST-LOCK FITTING WITH DAMPER AND 45° EXTRACTOR

TWIST-LOCK FITTING WITH DAMPER

| * | ± | 1/32" |
|---|---|-------|
|   |   |       |

| ORDER<br>SIZE | Α      | В      | С      | D      | CUT * |
|---------------|--------|--------|--------|--------|-------|
| 4             | 3-7/8  | 5-5/8  | 5-7/8  | 2-1/2  | 4     |
| 5             | 4-7/8  | 5-5/8  | 6-7/8  | 3      | 5     |
| 6             | 5-7/8  | 5-5/8  | 7-7/8  | 3-1/2  | 6     |
| 7             | 6-7/8  | 5-5/8  | 8-7/8  | 4      | 7     |
| 8             | 7-7/8  | 7-5/8  | 9-7/8  | 4-1/2  | 8     |
| 9             | 8-7/8  | 7-5/8  | 10-7/8 | 5      | 9     |
| 10            | 9-7/8  | 7-5/8  | 11-7/8 | 5-1/2  | 10    |
| 12            | 11-7/8 | 11-5/8 | 13-7/8 | 6-1/2  | 12    |
| 14            | 13-7/8 | 11-5/8 | 15-7/8 | 7-1/2  | 14    |
| 16            | 15-7/8 | 11-5/8 | 17-7/8 | 8-1/2  | 16    |
| 18            | 17-7/8 | 11-5/8 | 19-7/8 | 9-1/2  | 18    |
| 20            | 19-7/8 | 11-5/8 | 21-7/8 | 10-1/2 | 20    |