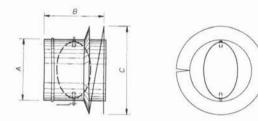

## TWIST-LOCK FITTING WITH DAMPER AND 45° EXTRACTOR

TWIST-LOCK FITTING WITH DAMPER

| * | ± | 1/32" |
|---|---|-------|
|   |   |       |

| ORDER<br>SIZE | Α      | В      | С      | D      | CUT * |
|---------------|--------|--------|--------|--------|-------|
| 4             | 3-7/8  | 5-5/8  | 5-7/8  | 2-1/2  | 4     |
| 5             | 4-7/8  | 5-5/8  | 6-7/8  | 3      | 5     |
| 6             | 5-7/8  | 5-5/8  | 7-7/8  | 3-1/2  | 6     |
| 7             | 6-7/8  | 5-5/8  | 8-7/8  | 4      | 7     |
| 8             | 7-7/8  | 7-5/8  | 9-7/8  | 4-1/2  | 8     |
| 9             | 8-7/8  | 7-5/8  | 10-7/8 | 5      | 9     |
| 10            | 9-7/8  | 7-5/8  | 11-7/8 | 5-1/2  | 10    |
| 12            | 11-7/8 | 11-5/8 | 13-7/8 | 6-1/2  | 12    |
| 14            | 13-7/8 | 11-5/8 | 15-7/8 | 7-1/2  | 14    |
| 16            | 15-7/8 | 11-5/8 | 17-7/8 | 8-1/2  | 16    |
| 18            | 17-7/8 | 11-5/8 | 19-7/8 | 9-1/2  | 18    |
| 20            | 19-7/8 | 11-5/8 | 21-7/8 | 10-1/2 | 20    |