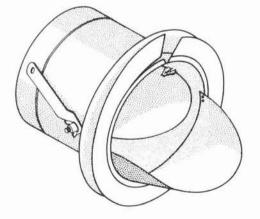

## **TWIST-LOCKS**

The adjustable damper components are factory assembled, using spring loaded, retractable bearing and positive locking regulator damping hardware.

012-TL

## AIR-TRAC<sup>®</sup>

TWIST-LOCK FITTING

TWIST-LOCK FITTING WITH 45° EXTRACTOR