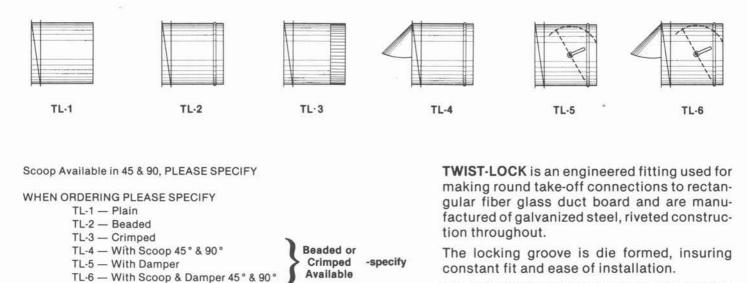

## **TWIST-LOCKS**

The adjustable damper components are factory assembled, using spring loaded, retractable bearing and positive locking regulator damping hardware.

012-TL