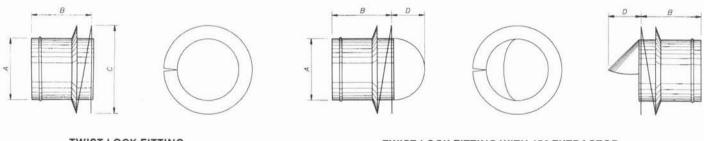

## AIR-TRAC<sup>®</sup>

TWIST-LOCK FITTING

TWIST-LOCK FITTING WITH 45° EXTRACTOR