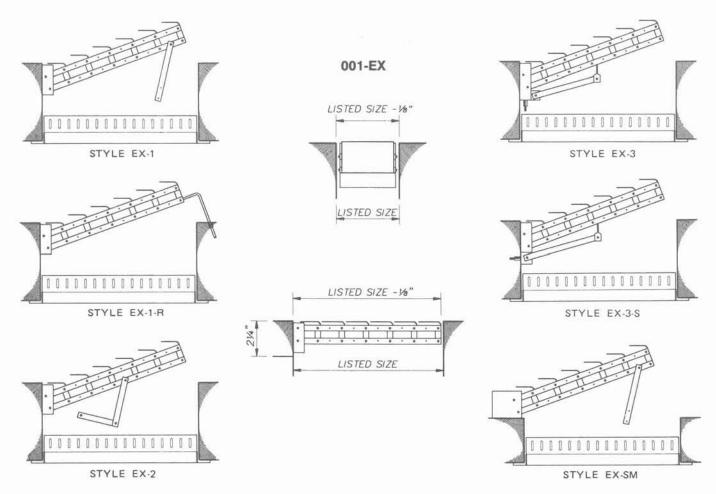

STANDARD MATERIAL IS GALVANIZED STEEL.
BLADES - 24GA BASE - 18GA STRAPS - 16GA

STYLE EX - 1 STANDARD UNIT WITH ADJUSTING STRAP.

STYLE EX - 1 - R ROD OPERATOR FOR EXTERNAL OPERATIONS.

STYLE EX - 2 HAS LINKAGE WITH 3/8" SQUARE HOLE FOR EXTERNAL OPERATIONS.

STYLE EX - 3 HAS FACTORY INSTALLED GEAR OPERATOR WITH OPERATING CRANKS.

STYLE EX - 3 - S SAME AS EX - 3 EXCEPT IT MAY BE OPERATED FROM THE SIDE.

STYLE EX - SM HAS SIDE MOUNTED BASE FOR MOUNTING OVER ROUND TAKE-OFF.