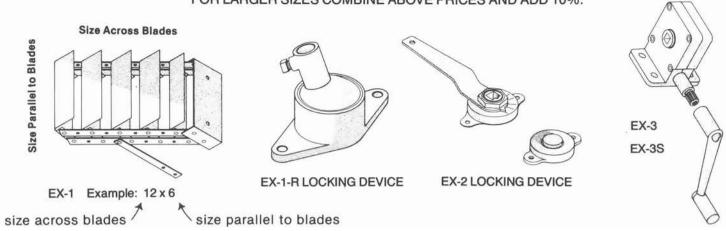

STANDARD MATERIAL IS GALVANIZED STEEL.
BLADES - 24GA BASE - 18GA STRAPS - 16GA

STYLE EX - 1 STANDARD UNIT WITH ADJUSTING STRAP.

STYLE EX - 1 - R ROD OPERATOR FOR EXTERNAL OPERATIONS.

STYLE EX - 2 HAS LINKAGE WITH 3/8" SQUARE HOLE FOR EXTERNAL OPERATIONS.

STYLE EX - 3 HAS FACTORY INSTALLED GEAR OPERATOR WITH OPERATING CRANKS.

STYLE EX - 3 - S SAME AS EX - 3 EXCEPT IT MAY BE OPERATED FROM THE SIDE.

STYLE EX - SM HAS SIDE MOUNTED BASE FOR MOUNTING OVER ROUND TAKE-OFF.