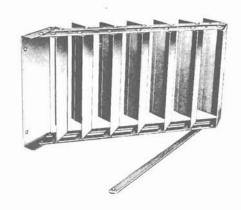

## AIR-TRAC®

THE AIR-TRAC® MODEL EX UNIT UNIFORMLY DIVERTS AIR FROM THE MAIN DUCT INTO THE BRANCH TAKE-OFF, OR ACROSS THE FACE OF THE GRILLE.

STANDARD UNIT CONSISTS OF A BANK OF CURVED BLADES ON TWO INCH CENTERS. EACH BLADE IS SYNCHRONIZED WITH THE OTHER AND ENTIRE UNIT PIVOTS ON BASE PLATE. UNIT PIVOTS FROM FULL OPEN TO FULL CLOSED WITH BLADES OVERLAPPING FOR FULL SHUT OFF.

STANDARD MATERIAL IS GALVANIZED STEEL.
BLADES - 24GA BASE - 18GA STRAPS - 16GA

STYLE EX - 1 STANDARD UNIT WITH ADJUSTING STRAP.

STYLE EX - 1 - R ROD OPERATOR FOR EXTERNAL OPERATIONS.

STYLE EX - 2 HAS LINKAGE WITH 3/8" SQUARE HOLE FOR EXTERNAL OPERATIONS.